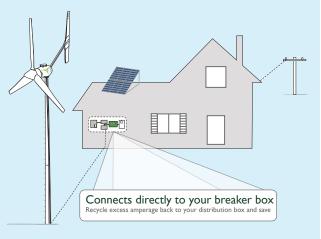

Originally designed for XZERES wind turbine installations, the Smart-Optimizer 1000+ understands power consumption and sets energy capacitance accordingly. It's predictive energy consumption monitor allows energy use to be optimized in real time with a Bluetooth connection. This unit has been designed for load fluctuations and maximizes in-phase energy. This intelligent monitoring increases potential energy savings at low and at peak energy demand levels.

#### SMART-OPTIMIZER 1000+

Designed for single phase, the predictive controller on the Smart-Optimizer 1000+ adjusts capacitance to ensure the best possible energy consumption. This unit will also increase the power quality in your home or small business removing harmonics caused by computers and other electronics so inductive motors run cooler and more efficiently.

The Smart-Optimizer 1000+ is also Bluetooth accessible from you home computer where you can monitor your energy savings and power use.

Reduce Potential Energy Loss up to 20%

#### BENEFITS

- Business energy saving up to 20 percent
- Complete home or building surge suppression
- Reduced heat from appliances
- Increased life of inductive motors including air conditioners, refrigerators, washers and HVACs systems and more