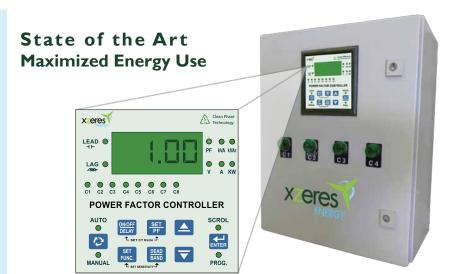

# **AUTO RANGE**

AUTO RANGE UNITS AVAILABLE XZERES KiloWatt Master | Auto Range XZCI 2000

**Hertz** 45 to 65

XZERES KiloWatt Master | Auto Range XZCI 3000 KVAr 30 Hertz 45 to 65 Stages (5) I-30KVAr

XZERES KiloWatt Master | Auto Range XZCI 4000 KVAr 40 Hertz 45 to 65 Stages (6) 2-40KVAr

XZERES KiloWatt Master | Auto Range XZCI 5000 KVAr 50 Hertz 45 to 65 Stages (7) 2-50KVAr

XZERES KiloWatt Master | Auto Range XZCI 6500 KVAr 65 Hertz 45 to 65 Stages (8) 2-65KVAr

KVAr 20

Stages (4) I-20KVAr

State of the art KiloWatt Master devices with real time current monitoring adjusting capacitance for optimal saving. These dynamic devices are the latest in technology setting a new level for energy efficiency for commercial, light industrial and small business applications.

Proper sizing is critical for saving on power consumption. Unlike conventional devices, the Auto Range monitors voltage, current and power factor in real time adjusting the units ability to save on electric consumption from inductive loads.

## KILOWATT MASTER | AUTO RANGE

Auto Range units are size to work perfectly in different applications from grocery and convenience-stores to bigger applications such as fabrication and machine shops, XZERES Energy has the right size unit for your application. Includes control head micro-processor for real time power factor optimization.