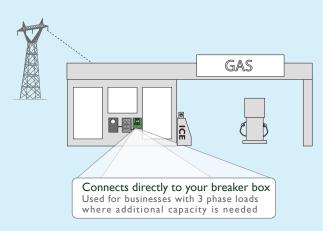

State of the art KiloWatt Master devices with real time current monitoring adjusting capacitance for optimal saving. These dynamic devices are the latest in technology setting a new level for energy efficiency for commercial, light industrial and small business applications.

Proper sizing is critical for saving on power consumption. Unlike conventional devices, the Auto Range monitors voltage, current and power factor in real time adjusting the units ability to save on electric consumption from inductive loads.

## KILOWATT MASTER | AUTO RANGE

Auto Range units are size to work perfectly in different applications from grocery and convenience-stores to bigger applications such as fabrication and machine shops, XZERES Energy has the right size unit for your application. Includes control head micro-processor for real time power factor optimization.